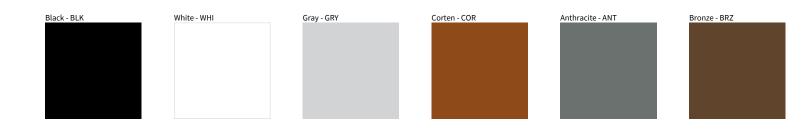

## **MINI ONE 2.0 SURFACE**

| PROJECT  |  |
|----------|--|
| ТҮРЕ     |  |
| NOTES    |  |
| QUANTITY |  |
| DATE     |  |

Digital: Not all screens are calibrated the same, and therefore, colors will appear differently between screens.